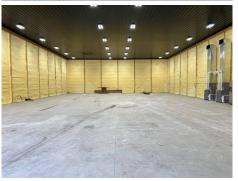

Brooklyn Anderson (660) 973-0837 (Mobile) buywithbrooklyna@gmail.com

United Country Graham Agency LLC 801 Washington Street Chillicothe, MO 64601 (660) 646-7653

Explore this versatile agricultural building situated on 2.11 acres, just 5 miles east of Chillicothe. The spacious structure measures 100x60x20 feet and features two 16-foot garage doors, providing easy access for large equipment and vehicles. Inside, the building is fully spray foam insulated, ensuring optimal temperature control and energy efficiency year-round. It also includes two HVAC units for climate comfort and convenience. The building is equipped with concrete floors, electricity, and water already run to the property, making it ideal for a variety of agricultural uses. Whether you're looking for storage, workspace, or a combination of both, this well-equipped building offers the perfect solution. Don't miss out on this exceptional opportunity!