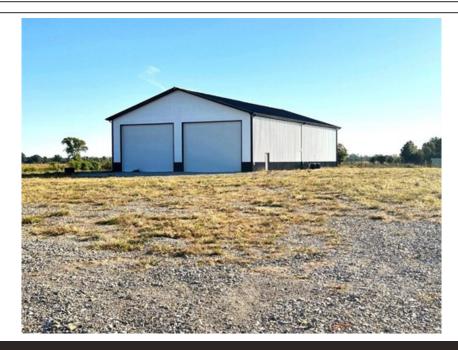

Brooklyn Anderson (660) 973-0837 (Mobile) buywithbrooklyna@gmail.com

United Country Graham Agency LLC 801 Washington Street Chillicothe, MO 64601 (660) 646-7653

Explore this versatile agricultural building situated on 2.11 acres, just 5 miles east of Chillicothe. The spacious structure measures 100x60x20 feet and features two 16-foot garage doors, providing easy access for large equipment and vehicles. Inside, the building is fully spray foam insulated, ensuring optimal temperature control and energy efficiency year-round. It also includes two HVAC units for climate comfort and convenience. The building is equipped with concrete floors, electricity, and water already run to the property, making it ideal for a variety of agricultural uses. Whether you're looking for storage, workspace, or a combination of both, this well-equipped building offers the perfect solution. Don't miss out on this exceptional opportunity!