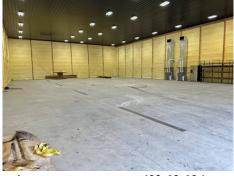

Brooklyn Anderson (660) 973-0837 (Mobile) buywithbrooklyna@gmail.com

United Country Graham Agency LLC 801 Washington Street Chillicothe, MO 64601 (660) 646-7653

Explore this versatile agricultural building situated on 2.11 acres, just 5 miles east of Chillicothe. The spacious structure measures 100x60x20 feet and features two 16-foot garage doors, providing easy access for large equipment and vehicles. Inside, the building is fully spray foam insulated, ensuring optimal temperature control and energy efficiency year-round. It also includes two HVAC units for climate comfort and convenience. The building is equipped with concrete floors, electricity, and water already run to the property, making it ideal for a variety of agricultural uses. Whether you're looking for storage, workspace, or a combination of both, this well-equipped building offers the perfect solution. Don't miss out on this exceptional opportunity!