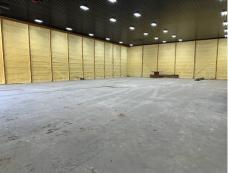

Brooklyn Anderson (660) 973-0837 (Mobile) buywithbrooklyna@gmail.com

United Country Graham Agency LLC 801 Washington Street Chillicothe, MO 64601 (660) 646-7653

Explore this versatile agricultural building situated on 2.11 acres, just 5 miles east of Chillicothe. The spacious structure measures 100x60x20 feet and features two 16-foot garage doors, providing easy access for large equipment and vehicles. Inside, the building is fully spray foam insulated, ensuring optimal temperature control and energy efficiency year-round. It also includes two HVAC units for climate comfort and convenience. The building is equipped with concrete floors, electricity, and water already run to the property, making it ideal for a variety of agricultural uses. Whether you're looking for storage, workspace, or a combination of both, this well-equipped building offers the perfect solution. Don't miss out on this exceptional opportunity!