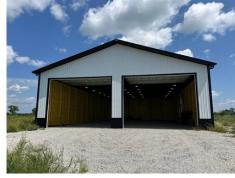

Brooklyn Anderson (660) 973-0837 (Mobile) buywithbrooklyna@gmail.com

United Country Graham Agency LLC 801 Washington Street Chillicothe, MO 64601 (660) 646-7653

Explore this versatile agricultural building situated on 2.11 acres, just 5 miles east of Chillicothe. The spacious structure measures 100x60x20 feet and features two 16-foot garage doors, providing easy access for large equipment and vehicles. Inside, the building is fully spray foam insulated, ensuring optimal temperature control and energy efficiency year-round. It also includes two HVAC units for climate comfort and convenience. The building is equipped with concrete floors, electricity, and water already run to the property, making it ideal for a variety of agricultural uses. Whether you're looking for storage, workspace, or a combination of both, this well-equipped building offers the perfect solution. Don't miss out on this exceptional opportunity!